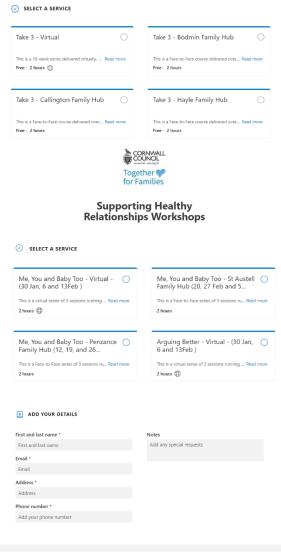

### Parents Plus Adolescent Programme

# **Supporting Healthy Relationships**

#### Me You and Baby Too (MYBT)

#### **Workshop Description**

Delivered over 3 weeks, each weekly session is 2-hours.

A course for all new or expectant parents/carers:

- What your baby picks up on
- How to support each other
- How arguments start, and how to manage them constructively

### **Arguing Better (AB)**

#### **Workshop Description**

Delivered over 3 weeks, each weekly session is 2-hours.

A course for all parents/carers with a child of any age:

- How to support each other
- How arguments start, and how to manage them constructively
- Impact on children