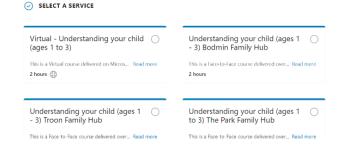

# Solihull – Understanding your Child

- Early Years (ages 1-3)
- Primary Years (ages 4-8)
- Transition Years (ages 9-11)

#### **Workshop Description**

Delivered over 10 weeks, each weekly session is 2-hours.

This is an evidence-based workshop that covers topics such as:

- How your child develops
- Understanding how your child is feeling
- Tuning into what your child needs
- Responding to how your child is feeling
- Different styles of parenting
- Having fun together
- The rhythm of interaction
- Why is sleep important?
- Self-regulation and anger
- Communication and tuning in
- Looking back and looking forwards